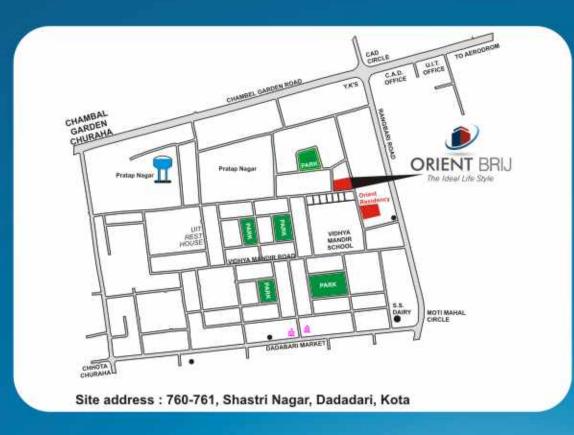

#### Connectivity

- Railway Station 9.00 km approx
- Bus Stand 3.5 km approx
- ★ Airport 2.00 km approx