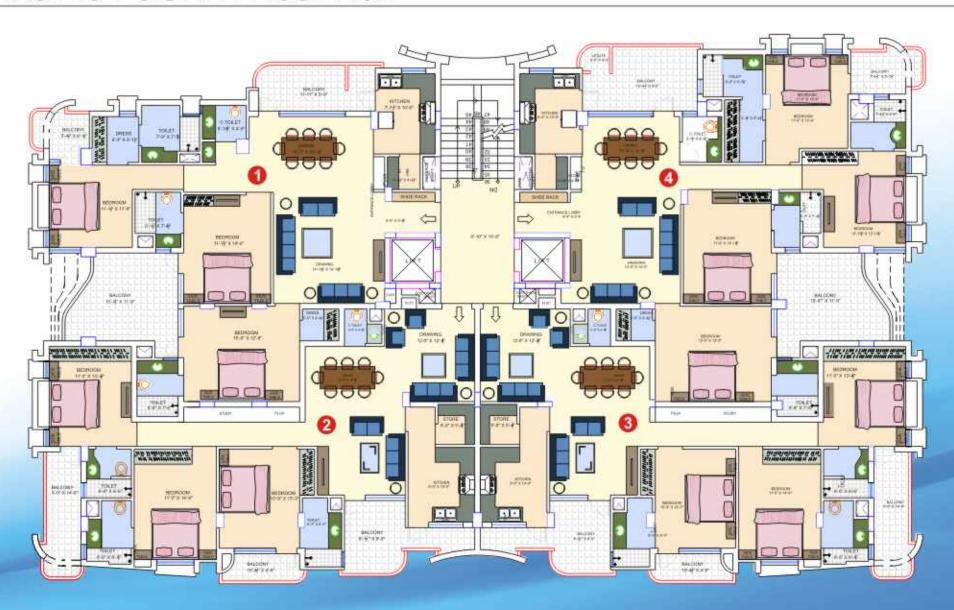

|
| FOURTH FLOOR                    | 401       | 402  | 403  | 404  |
| GROSS SELLING AREA (SQ.FT)      | 2570      | 2275 | 2275 | 2915 |
| FIFTH FLOOR                     | 501       | 502* | 503  | 504  |
| LOWER FLOOR GROSS AREA(SQ.FT)   | 2590      | 2275 | 2275 | 2935 |
| UPPER FLOOR GROSS AREA(SQ.FT)   |           | 1930 | 1930 |      |
| UPPER FLOOR TERRACE AREA(SQ.FT) |           | 1730 | 1730 |      |

\*5 BHK Penthouse with Terrace

# **Key Features**

High Speed Elevators

Earthquake Resistance Structure.

Open/Covered Parking Area.

Modular Kitchen.

Open spacious Balconies.

Soften Water Plant

Wi-Fi

Vehicle free zone children play area

Garbage Disposal System

Security System



## **BASEMENT Floor Plan**





## **GROUND Floor Plan**





### FIRST to FOURTH Floor Plan



### FIFTH Floor Plan





## **PENTHOUSE**







#### Connectivity

- Railway Station 9.00 km approx
- Bus Stand 3.5 km approx
- ★ Airport 2.00 km approx

#### **ORIENT BUILDERS & DEVELOPERS**

(A unit of Swan Industries Limited)

54, Udyog Marg, DCM Road, Kota-304007 (Raj) India

Cell: +91 744 2366079 • Fax: 2363403

E-mail:swaninfo@gmail.com Architect : M/s Matricchants, Delhi

Builders & Developers reserve the right to change any design & specification of the building without any prior notice or information.

This brochure is for illustration purpose only & cannot in any way to be treated as a legal document.