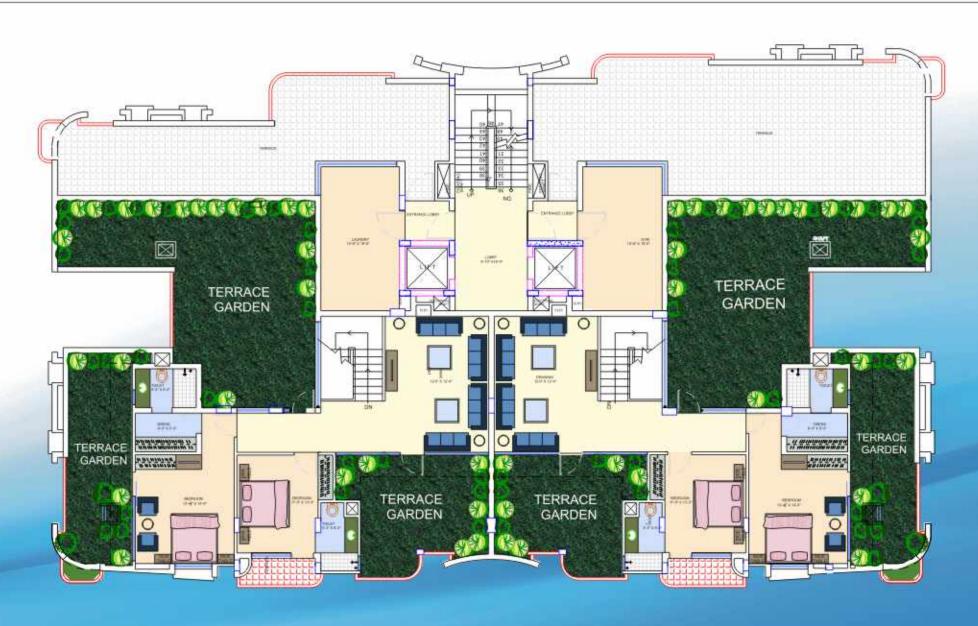

| 402  | 403  | 404  |
| GROSS SELLING AREA (SQ.FT)      | 2570      | 2275 | 2275 | 2915 |
| FIFTH FLOOR                     | 501       | 502* | 503  | 504  |
| LOWER FLOOR GROSS AREA(SQ.FT)   | 2590      | 2275 | 2275 | 2935 |
| UPPER FLOOR GROSS AREA(SQ.FT)   |           | 1930 | 1930 |      |
| UPPER FLOOR TERRACE AREA(SQ.FT) |           | 1730 | 1730 |      |

\*5 BHK Penthouse with Terrace

# **Key Features**

High Speed Elevators

Earthquake Resistance Structure.

Open/Covered Parking Area.

Modular Kitchen.

Open spacious Balconies.

Soften Water Plant

Wi-Fi

Vehicle free zone children play area

Garbage Disposal System

Security System



## **BASEMENT Floor Plan**





## **GROUND Floor Plan**





### FIRST to FOURTH Floor Plan



### FIFTH Floor Plan





## **PENTHOUSE**







#### Connectivity

- Railway Station 9.00 km approx
- Bus Stand 3.5 km approx
- ★ Airport 2.00 km approx

#### **ORIENT BUILDERS & DEVELOPERS**

(A unit of Swan Industries Limited)

54, Udyog Marg, DCM Road, Kota-304007 (Raj) India

Cell: +91 744 2366079 • Fax: 2363403

E-mail:swaninfo@gmail.com Architect : M/s Matricchants, Delhi

Builders & Developers reserve the right to change any design & specification of the building without any prior notice or information.

This brochure is for illustration purpose only & cannot in any way to be treated as a legal document.