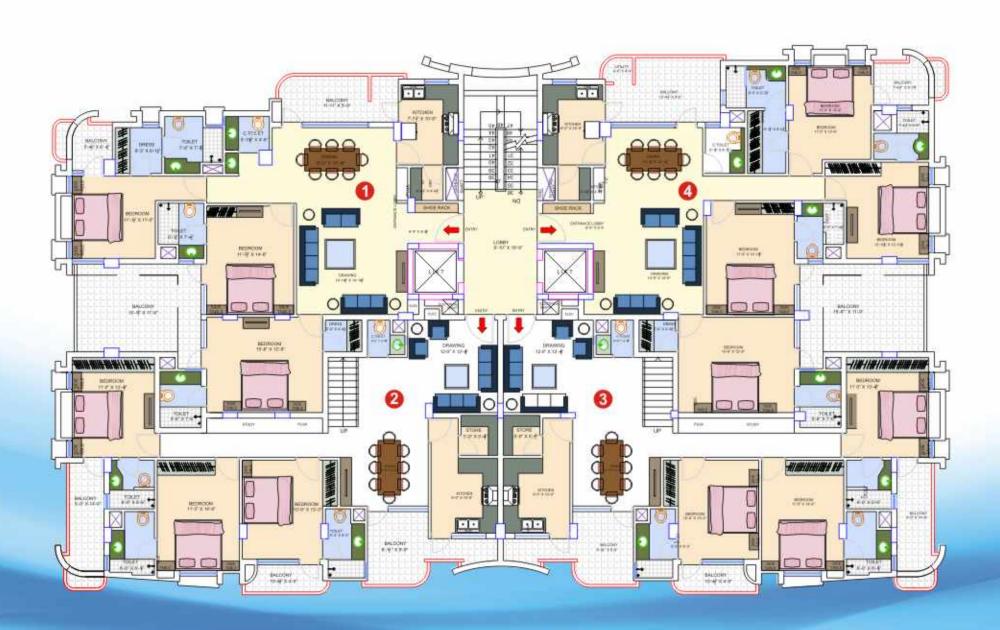

| 401       | 402  | 403  | 404  |
| GROSS SELLING AREA (SQ.FT)      | 2570      | 2275 | 2275 | 2915 |
| FIFTH FLOOR                     | 501       | 502* | 503  | 504  |
| LOWER FLOOR GROSS AREA(SQ.FT)   | 2590      | 2275 | 2275 | 2935 |
| UPPER FLOOR GROSS AREA(SQ.FT)   |           | 1930 | 1930 |      |
| UPPER FLOOR TERRACE AREA(SQ.FT) |           | 1730 | 1730 |      |

\*5 BHK Penthouse with Terrace

# **Key Features**

High Speed Elevators

Earthquake Resistance Structure.

Open/Covered Parking Area.

Modular Kitchen.

Open spacious Balconies.

Soften Water Plant

Wi-Fi

Vehicle free zone children play area

Garbage Disposal System

Security System



## **BASEMENT Floor Plan**





## **GROUND Floor Plan**





### FIRST to FOURTH Floor Plan



### FIFTH Floor Plan





## **PENTHOUSE**







#### Connectivity

- Railway Station 9.00 km approx
- Bus Stand 3.5 km approx
- ★ Airport 2.00 km approx

#### **ORIENT BUILDERS & DEVELOPERS**

(A unit of Swan Industries Limited)

54, Udyog Marg, DCM Road, Kota-304007 (Raj) India

Cell: +91 744 2366079 • Fax: 2363403

E-mail:swaninfo@gmail.com Architect : M/s Matricchants, Delhi

Builders & Developers reserve the right to change any design & specification of the building without any prior notice or information.

This brochure is for illustration purpose only & cannot in any way to be treated as a legal document.