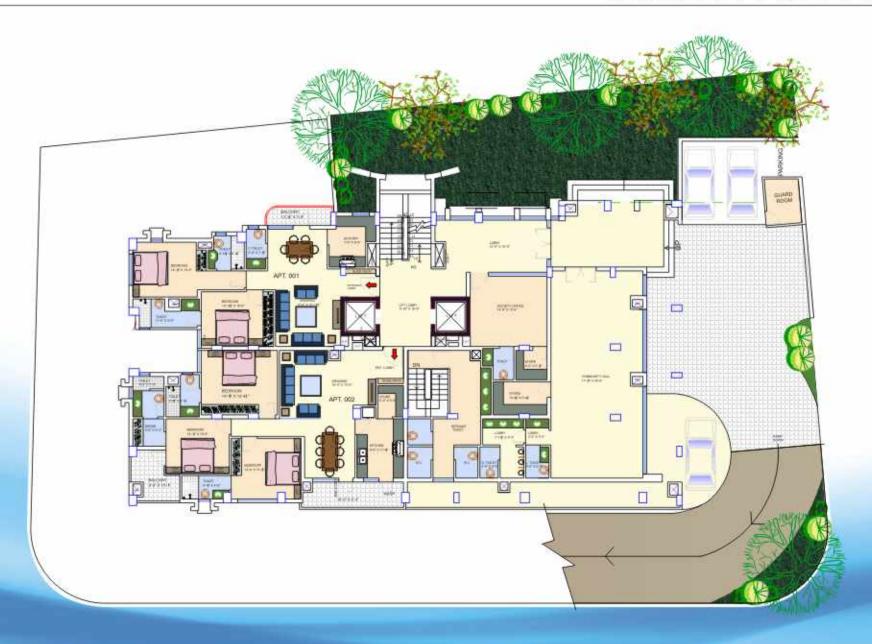

| 2570      | 2275 | 2275 | 2915 |
| FOURTH FLOOR                    | 401       | 402  | 403  | 404  |
| GROSS SELLING AREA (SQ.FT)      | 2570      | 2275 | 2275 | 2915 |
| FIFTH FLOOR                     | 501       | 502* | 503  | 504  |
| LOWER FLOOR GROSS AREA(SQ.FT)   | 2590      | 2275 | 2275 | 2935 |
| UPPER FLOOR GROSS AREA(SQ.FT)   |           | 1930 | 1930 |      |
| UPPER FLOOR TERRACE AREA(SQ.FT) |           | 1730 | 1730 |      |

\*5 BHK Penthouse with Terrace

# **Key Features**

High Speed Elevators

Earthquake Resistance Structure.

Open/Covered Parking Area.

Modular Kitchen.

Open spacious Balconies.

Soften Water Plant

Wi-Fi

Vehicle free zone children play area

Garbage Disposal System

Security System



## **BASEMENT Floor Plan**





## **GROUND Floor Plan**





### FIRST to FOURTH Floor Plan



### FIFTH Floor Plan





## **PENTHOUSE**







#### Connectivity

- Railway Station 9.00 km approx
- Bus Stand 3.5 km approx
- ★ Airport 2.00 km approx

#### **ORIENT BUILDERS & DEVELOPERS**

(A unit of Swan Industries Limited)

54, Udyog Marg, DCM Road, Kota-304007 (Raj) India

Cell: +91 744 2366079 • Fax: 2363403

E-mail:swaninfo@gmail.com Architect : M/s Matricchants, Delhi

Builders & Developers reserve the right to change any design & specification of the building without any prior notice or information.

This brochure is for illustration purpose only & cannot in any way to be treated as a legal document.