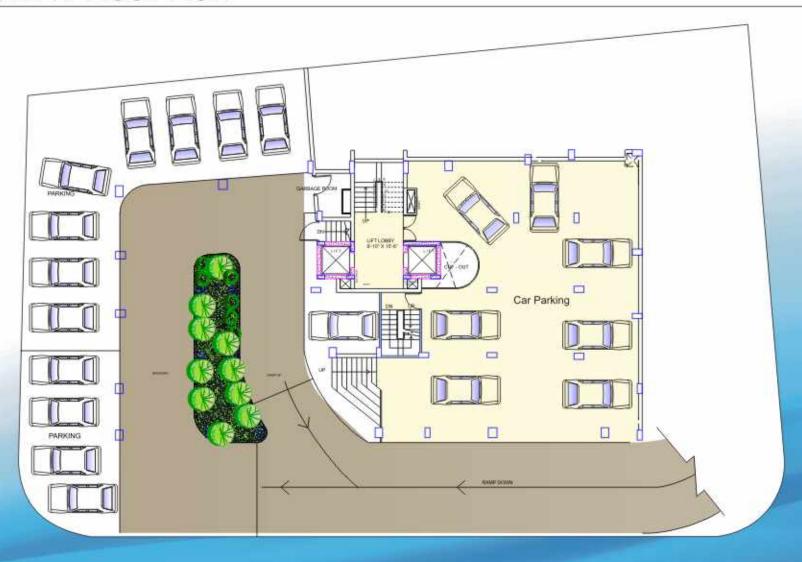

GROSS SELLING AREA (SQ.FT)      | 2570      | 2275 | 2275 | 2915 |
| FOURTH FLOOR                    | 401       | 402  | 403  | 404  |
| GROSS SELLING AREA (SQ.FT)      | 2570      | 2275 | 2275 | 2915 |
| FIFTH FLOOR                     | 501       | 502* | 503  | 504  |
| LOWER FLOOR GROSS AREA(SQ.FT)   | 2590      | 2275 | 2275 | 2935 |
| UPPER FLOOR GROSS AREA(SQ.FT)   |           | 1930 | 1930 |      |
| UPPER FLOOR TERRACE AREA(SQ.FT) |           | 1730 | 1730 |      |

\*5 BHK Penthouse with Terrace

# **Key Features**

High Speed Elevators

Earthquake Resistance Structure.

Open/Covered Parking Area.

Modular Kitchen.

Open spacious Balconies.

Soften Water Plant

Wi-Fi

Vehicle free zone children play area

Garbage Disposal System

Security System



## **BASEMENT Floor Plan**





## **GROUND Floor Plan**





### FIRST to FOURTH Floor Plan



### FIFTH Floor Plan





## **PENTHOUSE**







#### Connectivity

- Railway Station 9.00 km approx
- Bus Stand 3.5 km approx
- ★ Airport 2.00 km approx

#### **ORIENT BUILDERS & DEVELOPERS**

(A unit of Swan Industries Limited)

54, Udyog Marg, DCM Road, Kota-304007 (Raj) India

Cell: +91 744 2366079 • Fax: 2363403

E-mail:swaninfo@gmail.com Architect : M/s Matricchants, Delhi

Builders & Developers reserve the right to change any design & specification of the building without any prior notice or information.

This brochure is for illustration purpose only & cannot in any way to be treated as a legal document.