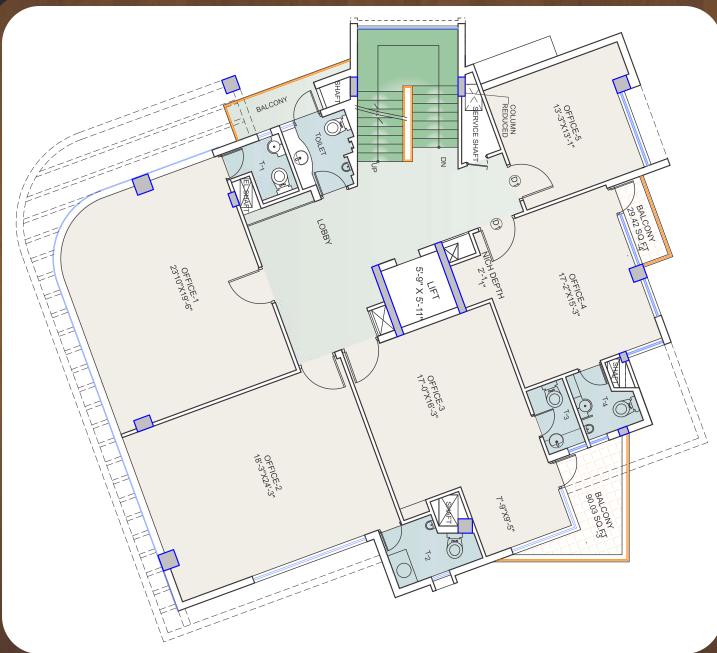

## Arcade JneinO

Arcade

Second Floor

Arcade

| Third Floor | Five (5)  | 314.08       | 82.40   |
|-------------|-----------|--------------|---------|
|             | Four (4)  | 471.49       | 55.72   |
|             | Three (3) | 561.29       | 211.66  |
|             | Two (2)   | 749.32       | 297.00  |
|             | One (1)   | 724.42       | 323.30  |
|             | Office    | G.S.A. (sft) | Terrace |

## Arcade JneinO

| Terrace | G.S.A. (sft) | Office             |              |
|---------|--------------|--------------------|--------------|
|         | 724.42       | One (1)            |              |
|         | 749.32       | Two (2)            | Fourth       |
| 90.03   | 561.29       | Three (3) Four (4) | Fourth Floor |
| 29.43   | 471.49       | Four (4)           |              |
|         | 314.08       | Five (5)           |              |