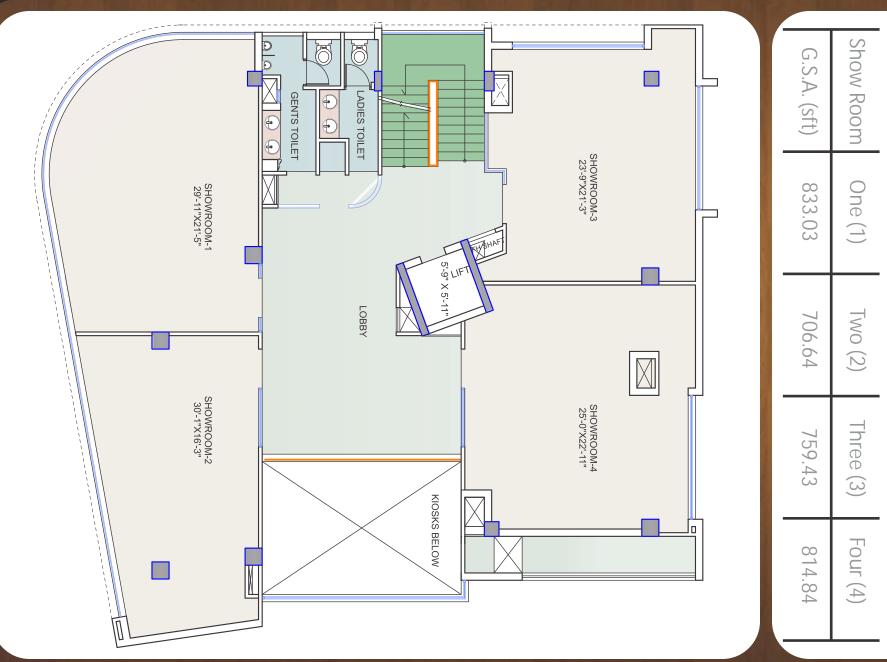

### Orient Arcade

Site Address :-1 Transport Nagar, Pragati Path ,Bhilwara

Distance from key locations :-Railway Station : 1.5 kms Bus Station : 3 kms

The 3 floors are elegantly designed shopping space to house exclusive showrooms and specialty stores. The showrooms designs are spacious, having most modern facilities and ambience. The grand décor compliments your brand with an eye catching exposure.

The splendor of living that can be touched and felt with the products of renowned brands under one roof. The Arcade is a heaven for shoppers and an ideal evening hangout. Come & Feel it.