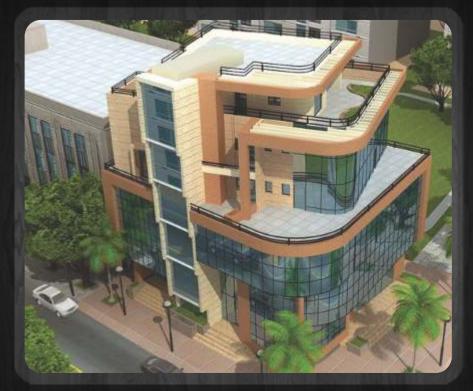

### Orient Arcade

Site Address :-1 Transport Nagar, Pragati Path ,Bhilwara

Distance from key locations :-Railway Station : 1.5 kms Bus Station : 3 kms

The 3 floors are elegantly designed shopping space to house exclusive showrooms and specialty stores. The showrooms designs are spacious, having most modern facilities and ambience. The grand décor compliments your brand with an eye catching exposure.

The splendor of living that can be touched and felt with the products of renowned brands under one roof. The Arcade is a heaven for shoppers and an ideal evening hangout. Come & Feel it.

# Arcade

Orient Arcade will have two dedicated floors with calm environment fine tuned to leverage a contemporary business infrastructure. An office here makes perfect sense and will positively add to your brand image and style statement.