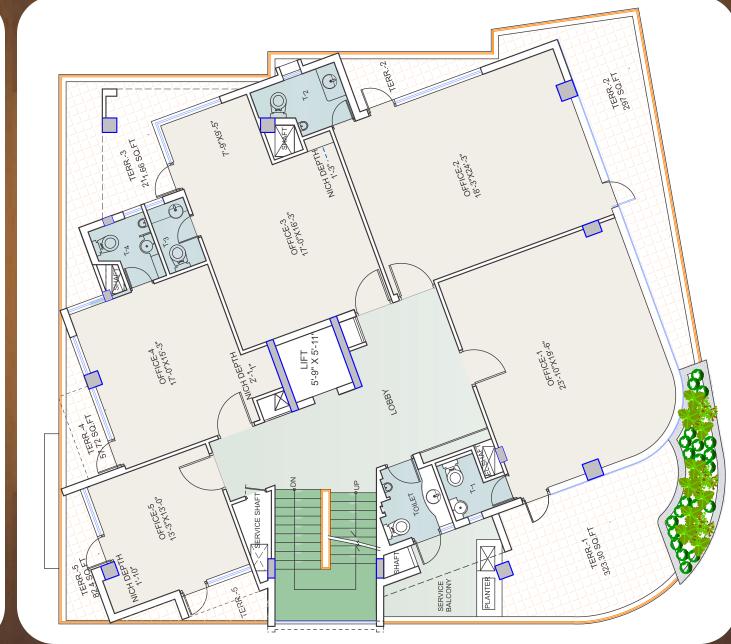

## Arcade JneinO

Arcade

Second Floor

Arcade

| Third Floor | Five (5)  | 314.08       | 82.40   |
|-------------|-----------|--------------|---------|
|             | Four (4)  | 471.49       | 55.72   |
|             | Three (3) | 561.29       | 211.66  |
|             | Two (2)   | 749.32       | 297.00  |
|             | One (1)   | 724.42       | 323.30  |
|             | Office    | G.S.A. (sft) | Terrace |

## Arcade JneinO

| Terrace | G.S.A. (sft) | Office             |              |
|---------|--------------|--------------------|--------------|
|         | 724.42       | One (1)            |              |
|         | 749.32       | Two (2)            | Fourth       |
| 90.03   | 561.29       | Three (3) Four (4) | Fourth Floor |
| 29.43   | 471.49       | Four (4)           |              |
|         | 314.08       | Five (5)           |              |