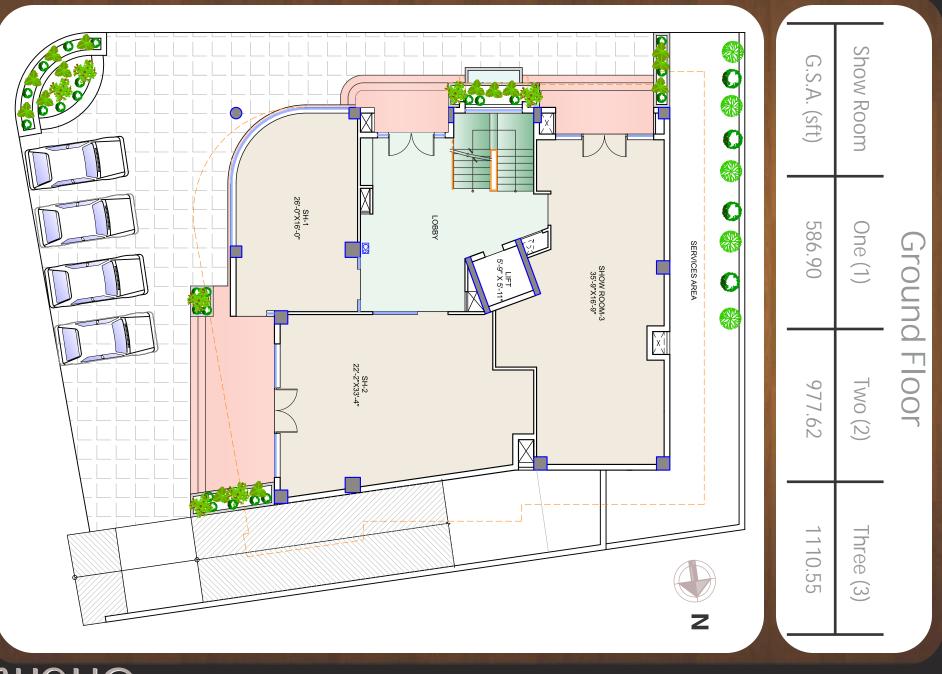

### Orient Arcade

Site Address :-1 Transport Nagar, Pragati Path ,Bhilwara

Distance from key locations :-Railway Station : 1.5 kms Bus Station : 3 kms

The 3 floors are elegantly designed shopping space to house exclusive showrooms and specialty stores. The showrooms designs are spacious, having most modern facilities and ambience. The grand décor compliments your brand with an eye catching exposure.

The splendor of living that can be touched and felt with the products of renowned brands under one roof. The Arcade is a heaven for shoppers and an ideal evening hangout. Come & Feel it.