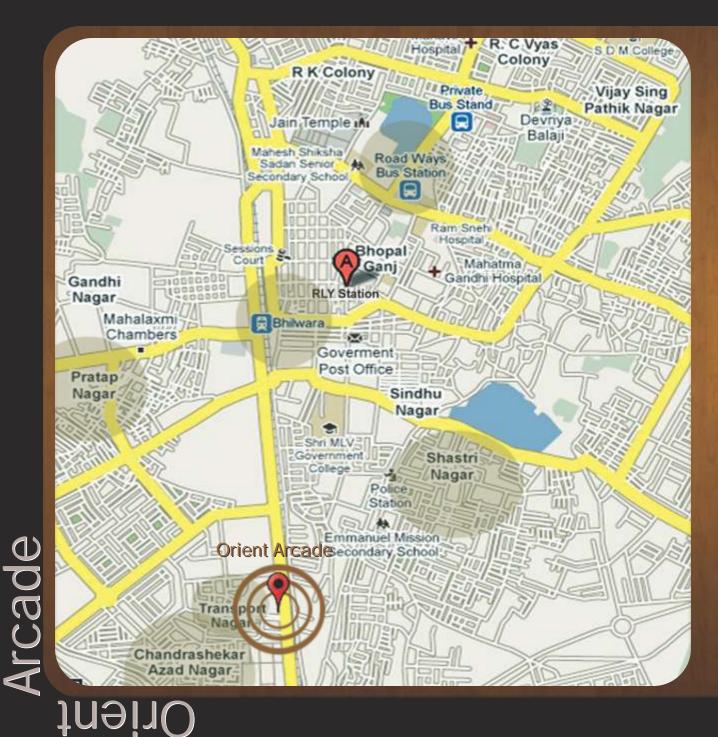

### Orient Arcade

Site Address :-1 Transport Nagar, Pragati Path ,Bhilwara

Distance from key locations :-Railway Station : 1.5 kms Bus Station : 3 kms

The 3 floors are elegantly designed shopping space to house exclusive showrooms and specialty stores. The showrooms designs are spacious, having most modern facilities and ambience. The grand décor compliments your brand with an eye catching exposure.