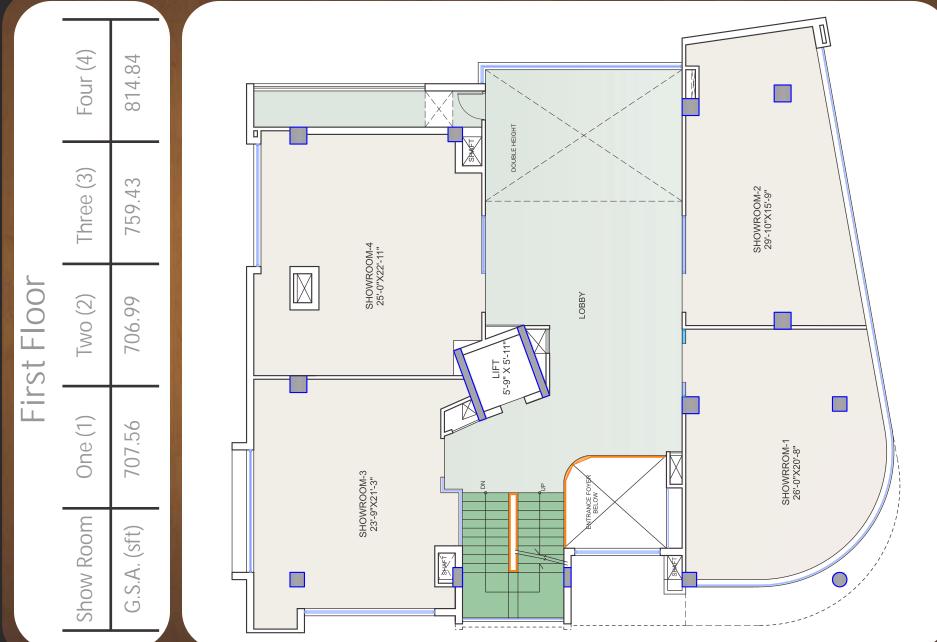

### Orient Arcade

Site Address :-1 Transport Nagar, Pragati Path ,Bhilwara

Distance from key locations :-Railway Station : 1.5 kms Bus Station : 3 kms

The 3 floors are elegantly designed shopping space to house exclusive showrooms and specialty stores. The showrooms designs are spacious, having most modern facilities and ambience. The grand décor compliments your brand with an eye catching exposure.

The splendor of living that can be touched and felt with the products of renowned brands under one roof. The Arcade is a heaven for shoppers and an ideal evening hangout. Come & Feel it.